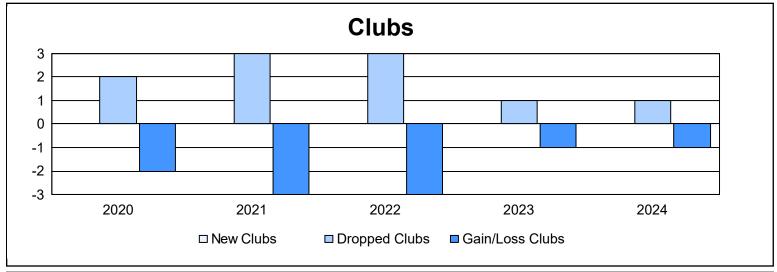

District 104 E As of June 2024 Cumulative

| Year      | New<br>Clubs | Dropped<br>Clubs | Gain/<br>Loss<br>Clubs | New<br>Members | Charter<br>Members | Reinstate<br>Members | Transfer<br>Members | Total<br>Member<br>Added | Total<br>Members<br>Dropped | Gain/<br>Loss<br>Members |
|-----------|--------------|------------------|------------------------|----------------|--------------------|----------------------|---------------------|--------------------------|-----------------------------|--------------------------|
| 2019-2020 | 0            | 2                | -2                     | 83             | 5                  | 6                    | 41                  | 135                      | 200                         | -65                      |
| 2020-2021 | 0            | 3                | -3                     | 40             | 2                  | 1                    | 13                  | 56                       | 195                         | -139                     |
| 2021-2022 | 0            | 3                | -3                     | 79             | 12                 | 2                    | 18                  | 111                      | 265                         | -154                     |
| 2022-2023 | 0            | 1                | -1                     | 110            | 0                  | 2                    | 3                   | 115                      | 187                         | -72                      |
| 2023-2024 | 0            | 1                | -1                     | 143            | 8                  | 2                    | 24                  | 177                      | 198                         | -21                      |
| Average   | 0            | 2                | -2                     | 91             | 5                  | 3                    | 20                  | 119                      | 209                         | -90                      |